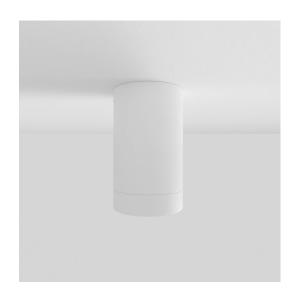

## TUBA SURFACE IP54 9W LED 30K 36D WHITE BLACK

LL-9081-WB

WHITE BLACK

3000°K

EMISSION: 36° / Symmetric Round

INTEGRAL CONTROL GEAR PHASE-LE, PHASE-TE

IP54

POWER: 9W

CURRENT: 300mA

DELIVERED LUMENS: 653lm

Tuba Surface has been designed with Cree COB LED and an integral phase dimmable driver, ensuring a long service life of L70 50,000 and stable colour temperature tolerant to 3SCDM. With its balanced proportions and minimal form Tuba Surface fits seamlessly into architectural spaces. Available in matt black, matt white or matt white with black baffel, the Tuba Surface is finished with a transparent glass lens, guaranteeing an IP54 rating.