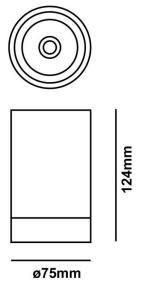

## TUBA SURFACE IP54 9W LED 30K 36D WHITE BLACK

LL-9081-WB

WHITE BLACK

3000°K

EMISSION: 36° / Symmetric Round

INTEGRAL CONTROL GEAR PHASE-LE, PHASE-TE

IP54

POWER: 9W

CURRENT: 300mA

DELIVERED LUMENS: 653lm

Tuba Surface has been designed with Cree COB LED and an integral phase dimmable driver, ensuring a long service life of L70 50,000 and stable colour temperature tolerant to 3SCDM. With its balanced proportions and minimal form Tuba Surface fits seamlessly into architectural spaces. Available in matt black, matt white or matt white with black baffel, the Tuba Surface is finished with a transparent glass lens, guaranteeing an IP54 rating.