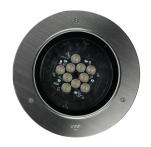

## GAP 10W 30K 23D S/STEEL

## **GA215MF830NI**

INOX

3000°K / Ra80

EMISSION: Medium Flood / Symmetric Round

Integral CONTROL GEAR

IP67 / IK10

Recess Depth: 109mm

HOLE SIZE: mm Round

POWER: 10W

CURRENT: YmA

**DELIVERED LUMENS: 1081lm** 

"Small depth at the service of the installation" \_Diba Studio & Lamp A project with an empirical design based on the study of spaces, minimising the height of the recessed light, and guaranteeing that watertightness does not depend on its installation, gave us the final model for this product.