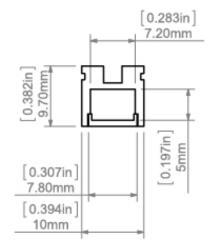

Ability to build fixtures going seamlessly from recessed to suspended Very small size (only 10 mm wide) The PIKO-ZM lighting fixture is bendable Easy LED servicability Fits in the thickness of a drywall board (12mm) Ability to build light strings (with ZM connectors) TEPIKO features a "TEPIKO protective insert", which facilitates clean mounting of the fixture in drywall