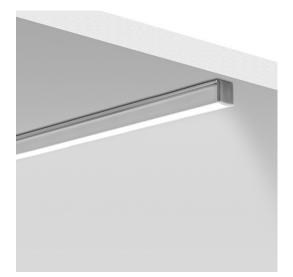

Ability to build fixtures going seamlessly from recessed to suspended Very small size (only 10 mm wide) The PIKO-ZM lighting fixture is bendable Easy LED servicability Fits in the thickness of a drywall board (12mm) Ability to build light strings (with ZM connectors) TEPIKO features a "TEPIKO protective insert", which facilitates clean mounting of the fixture in drywall