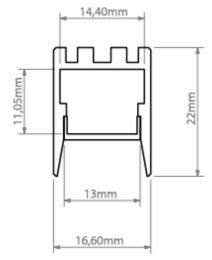

| C1418K7_2        |             |
|------------------|-------------|
| BLACK ANODISED   |             |
| Remote CONTROL   | GEAR REMOTE |
| IP20             |             |
| CURRENT: YmA     |             |
| VOLTAGE: 12V, 24 | V           |