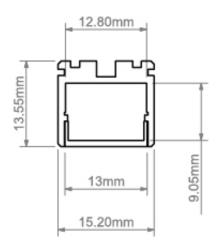

## 2M OPK-4 PROFILE ANODISED

## C0370ANODA\_2

SILVER ANODISED

Remote CONTROL GEAR

IP20

CURRENT: YmA

VOLTAGE: 12V, 24V

Easy LED service (assembly and disassembly OPK-4 extrusion " on click") Line of light in the built-in lighting fixture without visible aluminum elements Can build fixtures going seamlessly from recessed to suspended Smoothly changing lighting height OPK-4 profile can be bent Lighting fixtures can be combined to form lighting strings (ZM connectors) The standard TPK-4 profile comes with a "foam technical cover" that facilitates "clean" mounting of the fixture in the drywall Can be sealed by Klus in fixed lengths to achieve an IP67 waterproof rating