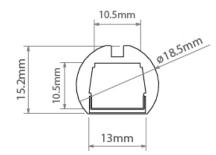

| B8505ANODA_2      |    |
|-------------------|----|
| SILVER ANODISED   |    |
| Remote CONTROL GE | AR |
| IP20              |    |
| CURRENT: YmA      |    |
| VOLTAGE: 12V, 24V |    |

Possible obtaining a circular cross-section of the lighting fixture (together with the LUK cover) Smooth walls ensure modern aesthetics Possible systemic suspension of the profile (KLU? accessories) Can be sealed by Klus in fixed lengths to achieve an IP67 waterproof rating