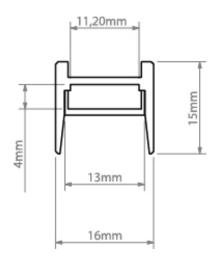

## 2M MICRO-HG PROFILE BLACK ANODIZED

## C1419K7\_2

BLACK ANODISED

Remote CONTROL GEAR REMOTE

IP20

CURRENT: YmA

VOLTAGE: 12V, 24V

Can be easily and quickly attached to and removed from the surface Conceals the light source - the brightest, contrasting element of the lighting fixture. Narrow light angle The recessed cover eliminates the gleaming effect Allows the use of more efficient, transparent covers without compromising the aesthetics of the lighting fixture (LED points remain invisible)