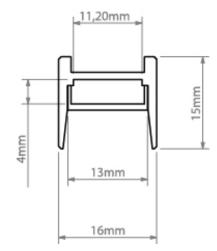

| C14 | 419ANODA_2               |
|-----|--------------------------|
| SIL | VER ANODISED             |
| Rer | note CONTROL GEAR REMOTE |
| IP2 | 0                        |
| CUI | RRENT: YmA               |
| VOI | LTAGE: 12V, 24V          |