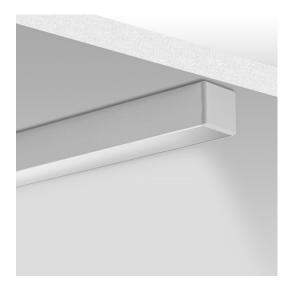

Can be easily and quickly attached to and removed from the surface Conceals the light source - the brightest, contrasting element of the lighting fixture. Narrow light angle The recessed cover eliminates the gleaming effect Allows the use of more efficient, transparent covers without compromising the aesthetics of the lighting fixture (LED points remain invisible)