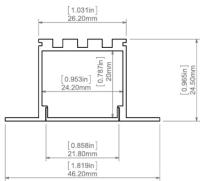

## CURRENT: YmA

Architectural extrusions for LED tape - dedicated to be mounted into ceilings and drywall. The height of the extrusion was designed to produce a single line of light with LEDs spaced 15 mm apart and a frosted cover HS 22. The extrusion can accomodate two of the 10 mm (0.39") wide LED strips. Extrusion can be mounted to a surface with the use of mounting springs. The bottom side of the LARKO profile extends beyond the left side of a drywall, interfering with the construction elements. Mounting across the ceiling structure calls for the use of additional space.