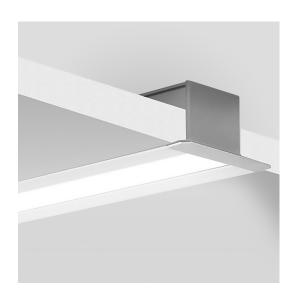

## CURRENT: YmA

Architectural extrusions for LED tape - dedicated to be mounted into ceilings and drywall. The height of the extrusion was designed to produce a single line of light with LEDs spaced 15 mm apart and a frosted cover HS 22. The extrusion can accomodate two of the 10 mm (0.39") wide LED strips. Extrusion can be mounted to a surface with the use of mounting springs. The bottom side of the LARKO profile extends beyond the left side of a drywall, interfering with the construction elements. Mounting across the ceiling structure calls for the use of additional space.