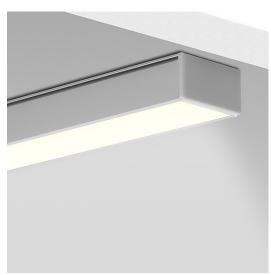

## 2M GIZA-LL PROFILE ANODISED

## C0758ANODA\_2

SILVER ANODISED

Remote CONTROL GEAR

IP20

CURRENT: YmA

VOLTAGE: 12V, 24V

Possible to obtain a line of light A wide range of available accessories Possible to bend the profile Can be sealed by Klus in fixed lengths to achieve an IP67 waterproof rating