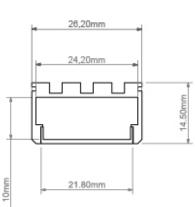

## 2M GIZA-LL PROFILE ANODISED

## C0758ANODA\_2

SILVER ANODISED

Remote CONTROL GEAR

IP20

CURRENT: YmA

VOLTAGE: 12V, 24V

Possible to obtain a line of light A wide range of available accessories Possible to bend the profile Can be sealed by Klus in fixed lengths to achieve an IP67 waterproof rating