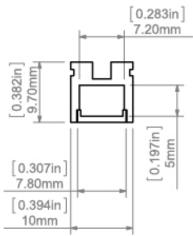

## C1168ANODA\_1

SILVER ANODISED

Remote CONTROL GEAR REMOTE

IP20

CURRENT: YmA

VOLTAGE: 24V

Ability to build fixtures going seamlessly from recessed to suspended Very small size (only 10 mm wide) The PIKO-ZM lighting fixture is bendable Easy LED servicability Fits in the thickness of a drywall board (12mm) Ability to build light strings (with ZM connectors) TEPIKO features a "TEPIKO protective insert", which facilitates clean mounting of the fixture in drywall