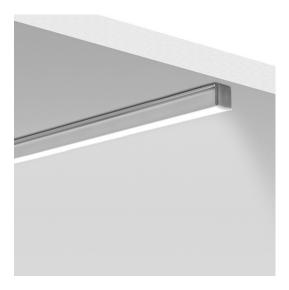

## C1168ANODA\_1

SILVER ANODISED

Remote CONTROL GEAR REMOTE

IP20

CURRENT: YmA

VOLTAGE: 24V

Ability to build fixtures going seamlessly from recessed to suspended Very small size (only 10 mm wide) The PIKO-ZM lighting fixture is bendable Easy LED servicability Fits in the thickness of a drywall board (12mm) Ability to build light strings (with ZM connectors) TEPIKO features a "TEPIKO protective insert", which facilitates clean mounting of the fixture in drywall