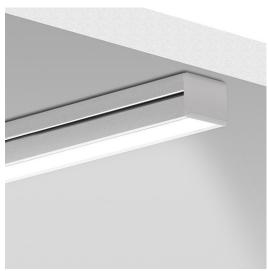

## 1M PDS4 PLUS PROFILE

## C1263ANODA\_1

SILVER ANODISED

Remote CONTROL GEAR REMOTE

IP65

## CURRENT: YmA

Minimum dimensions for 14 mm wide LED strips and to obtain a line of light Dedicated PDS-4-PLUS end cap - no need to cut the covers to fit the end cap LED strips mounted quickly and securely with the 8-KLIK silicone sleeve Easy and clean servicing of watertight LED strips in the profile (without tools or glue) Multiple additional accessories