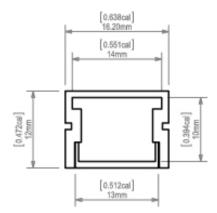

## CURRENT: YmA

Minimum dimensions for 14 mm wide LED strips and to obtain a line of light Dedicated PDS-4-PLUS end cap - no need to cut the covers to fit the end cap LED strips mounted quickly and securely with the 8-KLIK silicone sleeve Easy and clean servicing of watertight LED strips in the profile (without tools or glue) Multiple additional accessories