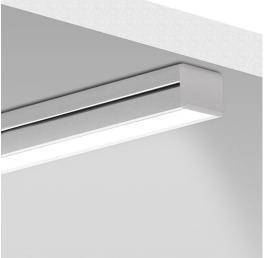

## 1M PDS4 PLUS PROFILE

## C1263ANODA\_1

SILVER ANODISED

Remote CONTROL GEAR REMOTE

IP65

## CURRENT: YmA

Minimum dimensions for 14 mm wide LED strips and to obtain a line of light Dedicated PDS-4-PLUS end cap - no need to cut the covers to fit the end cap LED strips mounted quickly and securely with the 8-KLIK silicone sleeve Easy and clean servicing of watertight LED strips in the profile (without tools or glue) Multiple additional accessories