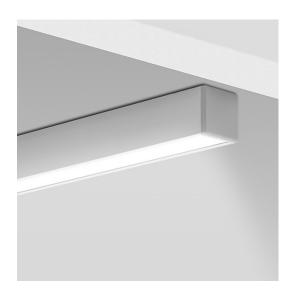

| 1M PDS-ZM PROFILE ANODISED |  |
|----------------------------|--|
| B7696ANODA_1               |  |
| SILVER ANODISED            |  |
| Remote CONTROL GEAR        |  |
| IP20                       |  |
|                            |  |
| CURRENT: YmA               |  |
| VOLTAGE: 12V, 24V          |  |

Minimum dimensions to obtain a line of light Equipped with a small lock that allows the use of system fasteners and extrusion connectors Can be sealed by Klus in fixed lengths to achieve an IP67 waterproof rating