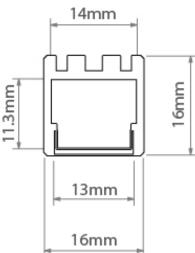

Minimum dimensions to obtain a line of light Equipped with a small lock that allows the use of system fasteners and extrusion connectors Can be sealed by Klus in fixed lengths to achieve an IP67 waterproof rating