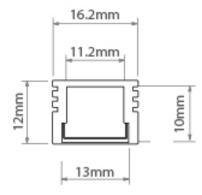

For multiple applications Minimum dimensions for LED strips 10 mm wide Ability to obtain a line of light Can be sealed by Klus in fixed lengths to achieve an IP65 or IP67 waterproof rating

| Accessories |                     |  |
|-------------|---------------------|--|
| 00036_2     | MW BASE 11X5 2M LED |  |
| 00035       | MW BASE 11X5 33MM   |  |
| 42150       | CONNECTOR PD-MICRO  |  |