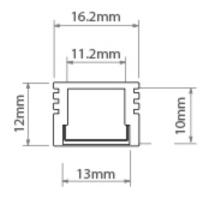

For multiple applications Minimum dimensions for LED strips 10 mm wide Ability to obtain a line of light Can be sealed by Klus in fixed lengths to achieve an IP65 or IP67 waterproof rating

DATASHEET INLITE.CO.NZ