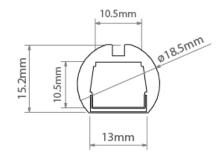

Possible obtaining a circular cross-section of the lighting fixture (together with the LUK cover) Smooth walls ensure modern aesthetics Possible systemic suspension of the profile (KLU? accessories) Can be sealed by Klus in fixed lengths to achieve an IP67 waterproof rating