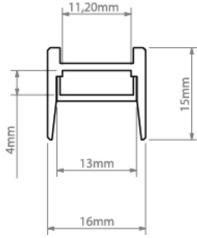

## C1419K7\_1

BLACK ANODISED

Remote CONTROL GEAR REMOTE

IP20

CURRENT: YmA

VOLTAGE: 12V, 24V

Can be easily and quickly attached to and removed from the surface Conceals the light source - the brightest, contrasting element of the lighting fixture. Narrow light angle The recessed cover eliminates the gleaming effect Allows the use of more efficient, transparent covers without compromising the aesthetics of the lighting fixture (LED points remain invisible)