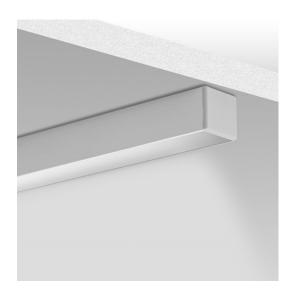

## 1M MICRO-HG PROFILE ANODIZED

## C1419ANODA\_1

SILVER ANODISED

Remote CONTROL GEAR REMOTE

IP20

CURRENT: YmA

VOLTAGE: 12V, 24V

Can be easily and quickly attached to and removed from the surface Conceals the light source - the brightest, contrasting element of the lighting fixture. Narrow light angle The recessed cover eliminates the gleaming effect Allows the use of more efficient, transparent covers without compromising the aesthetics of the lighting fixture (LED points remain invisible)