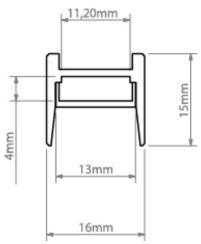

## 1M MICRO-HG PROFILE ANODIZED

## C1419ANODA\_1

SILVER ANODISED

Remote CONTROL GEAR REMOTE

IP20

CURRENT: YmA

VOLTAGE: 12V, 24V

Can be easily and quickly attached to and removed from the surface Conceals the light source - the brightest, contrasting element of the lighting fixture. Narrow light angle The recessed cover eliminates the gleaming effect Allows the use of more efficient, transparent covers without compromising the aesthetics of the lighting fixture (LED points remain invisible)