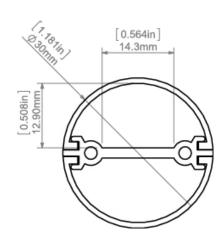

## 1M JAZ-DUO PROFILE ANODIZED C0788ANODA\_1 SILVER ANODISED Remote CONTROL GEAR IP20 CURRENT: YmA

Impressive lighting of large rooms with high ceilings Bi-directional lighting (two-sided line of light) Possibility to mount vertically, horizontally or diagonally Can be used with up to 14mm wide LED strips Extended range of additional accessories