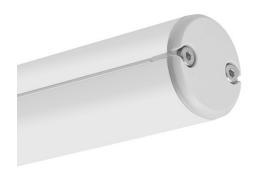

## 1M JAZ-DUO PROFILE ANODIZED C0788ANODA\_1 SILVER ANODISED Remote CONTROL GEAR IP20 CURRENT: YmA

Impressive lighting of large rooms with high ceilings Bi-directional lighting (two-sided line of light) Possibility to mount vertically, horizontally or diagonally Can be used with up to 14mm wide LED strips Extended range of additional accessories