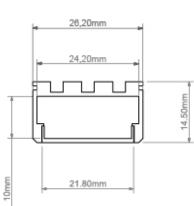

## 1M GIZA-LL PROFILE ANODISED

## C0758ANODA\_1

SILVER ANODISED

Remote CONTROL GEAR

IP20

CURRENT: YmA

VOLTAGE: 12V, 24V

Possible to obtain a line of light A wide range of available accessories Possible to bend the profile Can be sealed by Klus in fixed lengths to achieve an IP67 waterproof rating