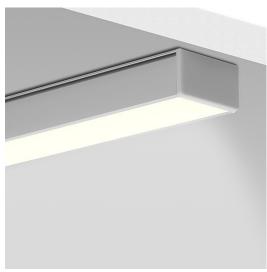

## 1M GIZA-LL PROFILE ANODISED

## C0758ANODA\_1

SILVER ANODISED

Remote CONTROL GEAR

IP20

CURRENT: YmA

VOLTAGE: 12V, 24V

Possible to obtain a line of light A wide range of available accessories Possible to bend the profile Can be sealed by Klus in fixed lengths to achieve an IP67 waterproof rating