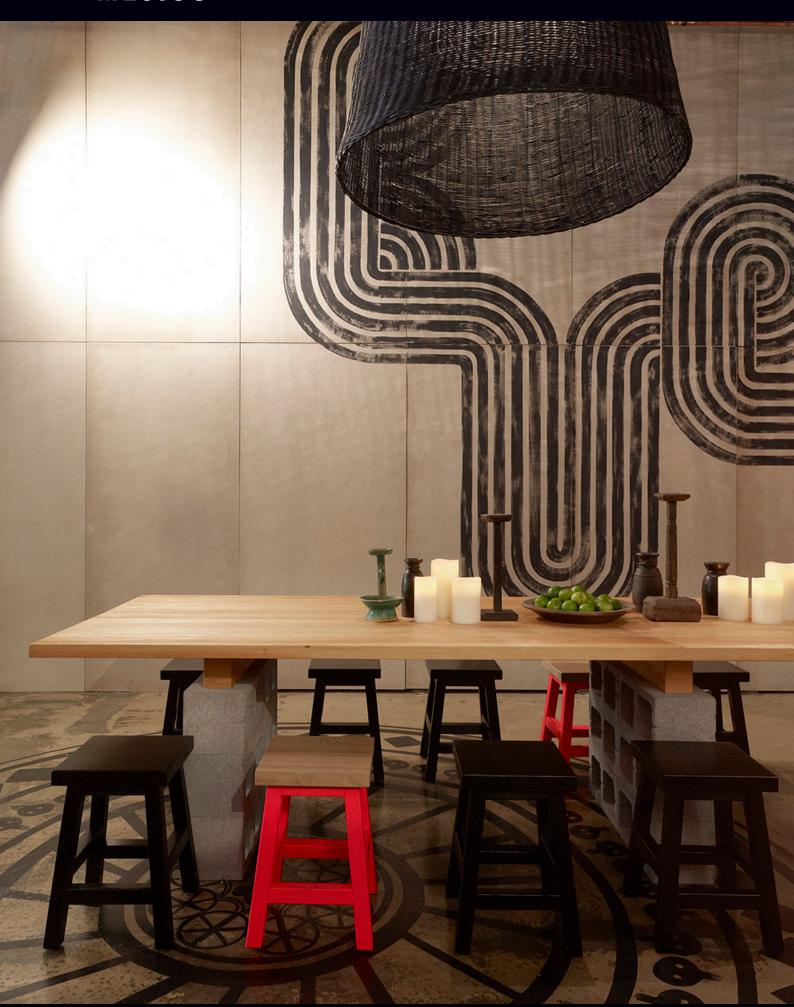

## **MEJICO**

"Our journey with this restaurant started with the client's clear vision for the menu, that sort to differentiate from the recent influx of Mexican food into the Australian market. We in turn needed to ensure that we delivered a brand and restaurant experience that matched this desire. In the naming of the restaurant we wanted to express authenticity and really own Mexican food and 'Méjico,' the local name for Mexico seemed to fit well. In the development of this brand we wanted to avoid the obvious cliche's and create a space that reflected the culture, without becoming a pastiche. We use very bold, hand painted graphics, on floors and walls, to set the energy levels high. The planning of the <mark>resta</mark>urant brings food to the street, with guacamole, limes, chili's and roasted corn as the centerpiece. This wraps into a bar to cater for early diners and those who just want to come for the tequila! The restaurant then sweeps down, mixing communal settings with more traditional banquette seating, anchored with an open kitchen at the rear. The space has been stripped back to its core where exposed brick, open ceilings and concrete floors form the base, and our hand woven pendants, graphics and timbers add warmth. We hope the attention to detail in the menu is reflected in the dining experience, and look forward to this becoming one of Sydney's favourite places to eat. - Juicy Design