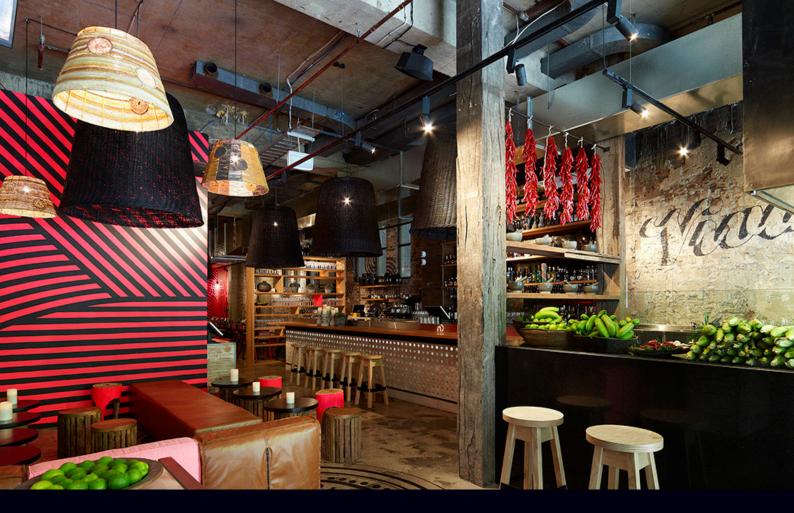

## **MEJICO**

"Our journey with this restaurant started with the client's clear vision for the menu, that sort to differentiate from the recent influx of Mexican food into the Australian market. We in turn needed to ensure that we delivered a brand and restaurant experience that matched this desire. In the naming of the restaurant we wanted to express authenticity and really own Mexican food and 'Méjico,' the local name for Mexico seemed to fit well. In the development of this brand we wanted to avoid the obvious cliche's and create a space that reflected the culture, without becoming a pastiche. We use very bold, hand painted graphics, on floors and walls, to set the energy levels high. The planning of the <mark>resta</mark>urant brings food to the street, with guacamole, limes, chili's and roasted corn as the centerpiece. This wraps into a bar to cater for early diners and those who just want to come for the tequila! The restaurant then sweeps down, mixing communal settings with more traditional banquette seating, anchored with an open kitchen at the rear. The space has been stripped back to its core where exposed brick, open ceilings and concrete floors form the base, and our hand woven pendants, graphics and timbers add warmth. We hope the attention to detail in the menu is reflected in the dining experience, and look forward to this becoming one of Sydney's favourite places to eat. - Juicy Design