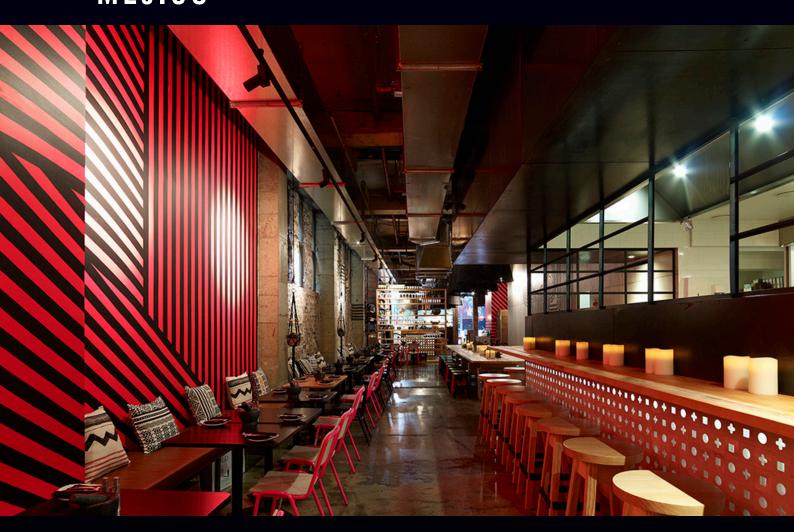

## **MEJICO**

"Our journey with this restaurant started with the client's clear vision for the menu, that sort to differentiate from the recent influx of Mexican food into the Australian market. We in turn needed to ensure that we delivered a brand and restaurant experience that matched this desire. In the naming of the restaurant we wanted to express authenticity and really own Mexican food and 'Méjico,' the local name for Mexico seemed to fit well. In the development of this brand we wanted to avoid the obvious cliche's and create a space that reflected the culture, without becoming a pastiche. We use very bold, hand painted graphics, on floors and walls, to set the energy levels high. The planning of the <mark>resta</mark>urant brings food to the street, with guacamole, limes, chili's and roasted corn as the centerpiece. This wraps into a bar to cater for early diners and those who just want to come for the tequila! The restaurant then sweeps down, mixing communal settings with more traditional banquette seating, anchored with an open kitchen at the rear. The space has been stripped back to its core where exposed brick, open ceilings and concrete floors form the base, and our hand woven pendants, graphics and timbers add warmth. We hope the attention to detail in the menu is reflected in the dining experience, and look forward to this becoming one of Sydney's favourite places to eat. - Juicy Design