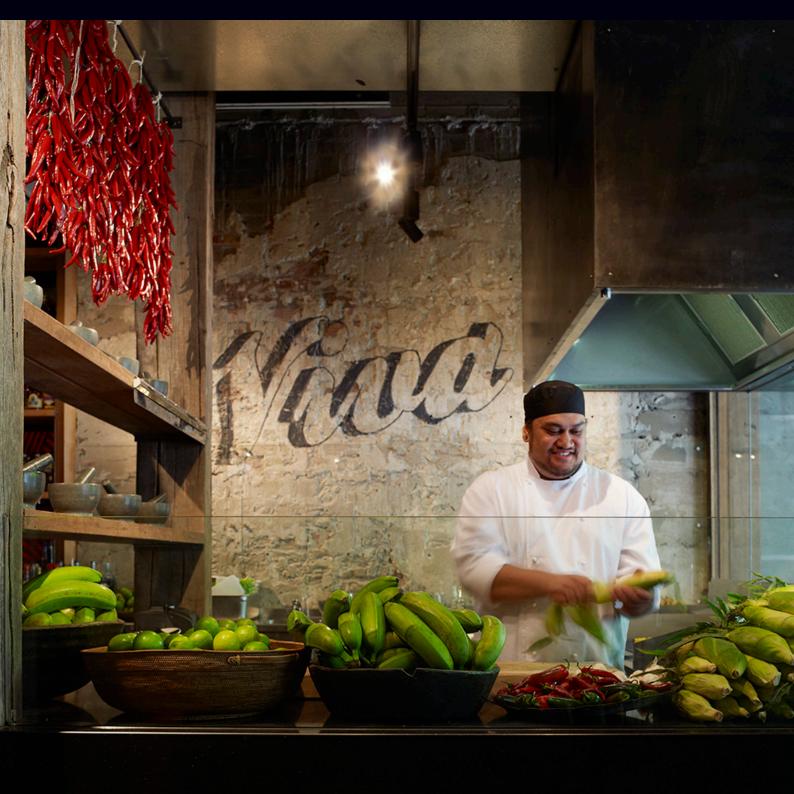

## **MEJICO**

"Our journey with this restaurant started with the client's clear vision for the menu, that sort to differentiate from the recent influx of Mexican food into the Australian market. We in turn needed to ensure that we delivered a brand and restaurant experience that matched this desire. In the naming of the restaurant we wanted to express authenticity and really own Mexican food and 'Méjico,' the local name for Mexico seemed to fit well. In the development of this brand we wanted to avoid the obvious cliche's and create a space that reflected the culture, without becoming a pastiche. We use very bold, hand painted graphics, on floors and walls, to set the energy levels high. The planning of the <mark>resta</mark>urant brings food to the street, with guacamole, limes, chili's and roasted corn as the centerpiece. This wraps into a bar to cater for early diners and those who just want to come for the tequila! The restaurant then sweeps down, mixing communal settings with more traditional banquette seating, anchored with an open kitchen at the rear. The space has been stripped back to its core where exposed brick, open ceilings and concrete floors form the base, and our hand woven pendants, graphics and timbers add warmth. We hope the attention to detail in the menu is reflected in the dining experience, and look forward to this becoming one of Sydney's favourite places to eat. - Juicy Design