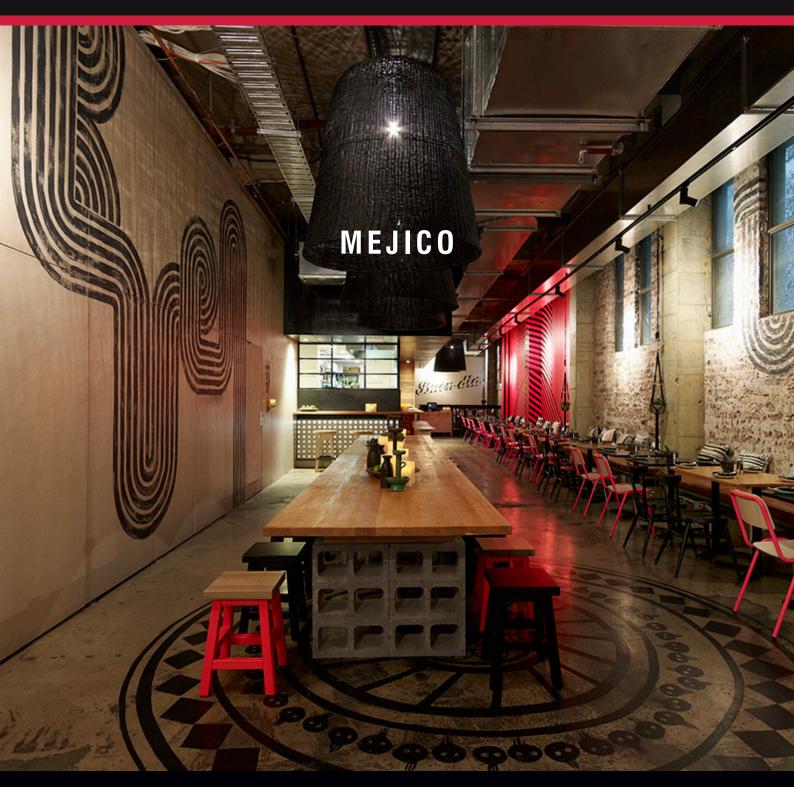

## **MEJICO**

"Our journey with this restaurant started with the client's clear vision for the menu, that sort to differentiate from the recent influx of Mexican food into the Australian market. We in turn needed to ensure that we delivered a brand and restaurant experience that matched this desire. In the naming of the restaurant we wanted to express authenticity and really own Mexican food and 'Méjico,' the local name for Mexico seemed to fit well. In the development of this brand we wanted to avoid the obvious cliche's and create a space that reflected the culture, without becoming a pastiche. We use very bold, hand painted graphics, on floors and walls, to set the energy levels high. The planning of the <mark>resta</mark>urant brings food to the street, with guacamole, limes, chili's and roasted corn as the centerpiece. This wraps into a bar to cater for early diners and those who just want to come for the tequila! The restaurant then sweeps down, mixing communal settings with more traditional banquette seating, anchored with an open kitchen at the rear. The space has been stripped back to its core where exposed brick, open ceilings and concrete floors form the base, and our hand woven pendants, graphics and timbers add warmth. We hope the attention to detail in the menu is reflected in the dining experience, and look forward to this becoming one of Sydney's favourite places to eat. - Juicy Design