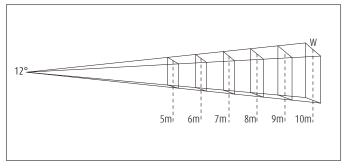

#### Technical Data Light source: LED Wattage: 28W Voltage: 220-240VAC Nominal luminous flux: 3200lm Beam angle: max 12° Color temperature: 4000K, neutral white Color Rendering Index: 85 SDCM: <2

Technical Characteristics Protection degree: IP20 (EN60598) Insulation class: Class I (EN60598)

# Lighting Distribution Planning Data

and the second

All data, images, and specifications are for reference only and may be changed due to product improvement without prior notice.

More details at www.akzu.com/665308