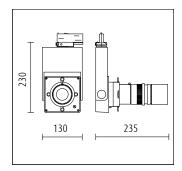

## 665308.000

#### Technical Data Light source: LED Wattage: 28W Voltage: 220-240VAC Nominal luminous flux: 3200lm Beam angle: max 12° Color temperature: 4000K, neutral white Color Rendering Index: 85 SDCM: <2

Technical Characteristics Protection degree: IP20 (EN60598) Insulation class: Class I (EN60598)

### Production Description

Housing and bracket: cast aluminium, powder-coated, black. 0°- 90° tilt. Bracket rotatable through 360° on 3-circuit adapter. 3-circuit adapter: plastic. Including electronic control, dimmable with potentiometer for brightness control 0-100%. Replaceable LED module: chip on borad. Weight: 1.80kg



∁€₮₡

#### Dimension



# Lighting Distribution Planning Data

and the second







All data, images, and specifications are for reference only and may be changed due to product improvement without prior notice.

More details at www.akzu.com/665308