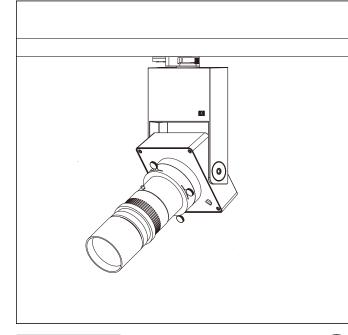

### Production Description

Housing and bracket: cast aluminium, powder-coated, black. 0°- 90° tilt. Bracket rotatable through 360° on 3-circuit adapter. 3-circuit adapter: plastic. Including electronic control, dimmable with potentiometer for brightness control 0-100%. Replaceable LED module: chip on borad. Weight: 1.80kg