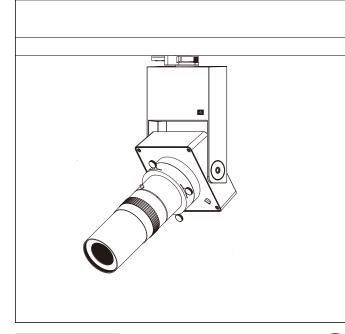

**Technical Characteristics** Protection degree: IP20 (EN60598) Insulation class: Class I (EN60598)

Production Description Housing and bracket: cast aluminium, powder-coated, black. 0°- 90° tilt. Bracket rotatable through 360° on 3-circuit adapter. 3-circuit adapter: plastic. Including electronic control, DALI Plug & Play. Replaceable LED module: chip on borad. Weight: 1.70kg