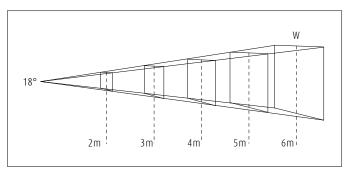

## 665286.000

Technical Data Light source: LED Wattage: 28W Voltage: 220-240VAC Nominal luminous flux: 3200lm Beam angle: max 18° Color temperature: 4000K, neutral white Color Rendering Index: 85 SDCM: Neutral White

☆ C € ♥

Dimension

Lighting Distribution Planning Data

All data, images, and specifications are for reference only and may be changed due to product improvement without prior notice.

More details at www.akzu.com/665234