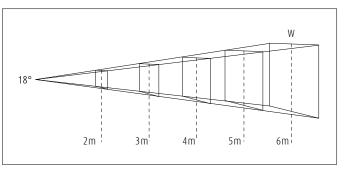

## 665284.000

Technical Data Light source: LED Wattage: 28W Voltage: 220-240VAC Nominal luminous flux: 3200lm Beam angle: max 18° Color temperature: 4000K, neutral white Color Rendering Index: 85 SDCM: Neutral White

Dimension

Lighting Distribution Planning Data

All data, images, and specifications are for reference only and may be changed due to product improvement without prior notice.

More details at www.akzu.com/665284