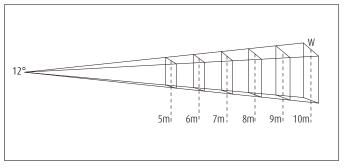

## 665258.000

Technical Data Light source: LED Wattage: 28W Voltage: 220-240VAC Nominal luminous flux: 2800lm Beam angle: max 12° Color temperature: 3000K, warm white Color Rendering Index: 95 SDCM: <2

Dimension

Lighting Distribution Planning Data

and the second

All data, images, and specifications are for reference only and may be changed due to product improvement without prior notice.

More details at www.akzu.com/665258