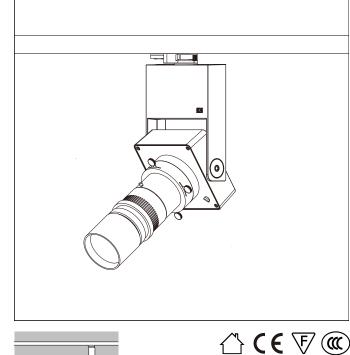

## Production Description

Housing and bracket: cast aluminium, powder-coated, black. 0°- 90° tilt. Bracket rotatable through 360° on 3-circuit adapter. 3-circuit adapter: plastic. Including electronic control, dimmable with potentiometer for brightness control 0-100%. Replaceable LED module: chip on borad. Weight: 1.80kg