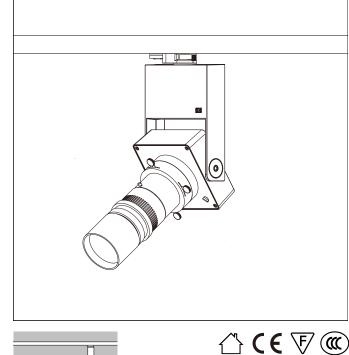

Production Description Housing and bracket: cast aluminium, powder-coated, black. 0°- 90° tilt. Bracket rotatable through 360° on 3-circuit adapter. 3-circuit adapter: plastic. Including electronic control, dimmable with potentiometer for brightness control 0-100%. Replaceable LED module: chip on borad. Weight: 1.80kg