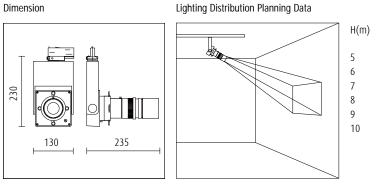

## Technical Data Light source: LED Wattage: 28W Voltage: 220-240VAC Nominal luminous flux: 2800lm Beam angle: max 12° Color temperature: 3000K, warm white Color Rendering Index: 95 SDCM: <2

**Technical Characteristics** Protection degree: IP20 (EN60598) Insulation class: Class I (EN60598)

Production Description Housing and bracket: cast aluminium, powder-coated, black. 0°- 90° tilt. Bracket rotatable through 360° on 3-circuit adapter. 3-circuit adapter: plastic. Including electronic control, dimmable with potentiometer for brightness control 0-100%. Replaceable LED module: chip on borad. Weight: 1.80kg