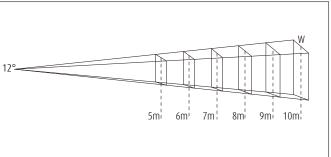

## Technical Data Light source: LED Wattage: 28W Voltage: 220-240VAC Nominal luminous flux: 2800lm Beam angle: max 12° Color temperature: 3000K, warm white Color Rendering Index: 95 SDCM: <2

**Technical Characteristics** Protection degree: IP20 (EN60598) Insulation class: Class I (EN60598)

D(m)

0.72

0.87

1.01

1.16

1.31

1.46

E(lx)

304

211

155

118

93

76

All data, images, and specifications are for reference only and may be changed due to product improvement without prior notice.

More details at www.akzu.com/665258