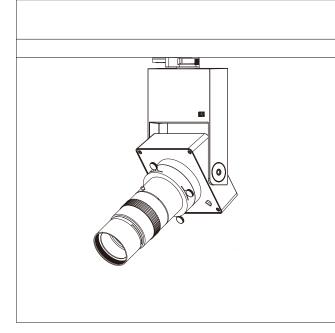

## Production Description

Housing and bracket: cast aluminium, powder-coated, black. 0°- 90° tilt. Bracket rotatable through 360° on 3-circuit adapter. 3-circuit adapter: plastic. Including electronic control, DALI Plug & Play. Replaceable LED module: chip on borad. Weight: 1.70kg