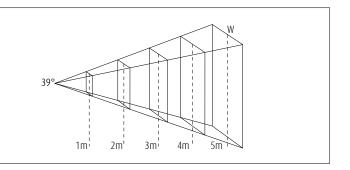

## 665249.000

Technical Data Light source: LED Wattage: 28W Voltage: 220-240VAC Nominal luminous flux: 2800lm Beam angle: max 39° Color temperature: 3000K, warm white Color Rendering Index: 95 SDCM: <2

⚠ € 🖲 🔍

Dimension

Lighting Distribution Planning Data

and the second

All data, images, and specifications are for reference only and may be changed due to product improvement without prior notice.

More details at www.akzu.com/665249