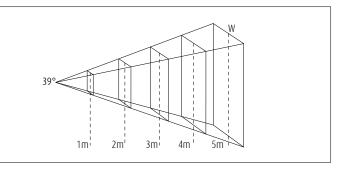

## 665246.000

Technical Data Light source: LED Wattage: 28W Voltage: 220-240VAC Nominal luminous flux: 2800lm Beam angle: max 39° Color temperature: 3000K, warm white Color Rendering Index: 95 SDCM: <2

## Dimension

Lighting Distribution Planning Data

All data, images, and specifications are for reference only and may be changed due to product improvement without prior notice.

More details at www.akzu.com/665246