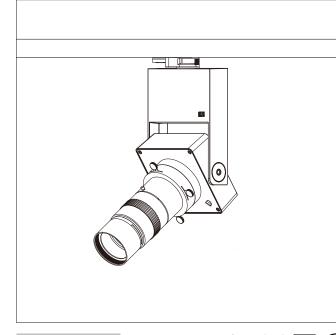

## Production Description

Housing and bracket: cast aluminium, powder-coated, black. 0°- 90° tilt. Bracket rotatable through 360° on 3-circuit adapter. 3-circuit adapter: plastic. Including electronic control, dimmable with potentiometer for brightness control 0-100%. Replaceable LED module: chip on borad. Weight: 1.70kg