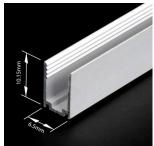

## **Options**

NEOLINE SLIM ALUMINIUM CHANNEL NEOLINE SLIM FIXING CLIP / NS-10410-FC

DIMENSIONS OF THE END CAP /NS-10410-EC

DIMENSIONS OF THE END CAP WITH HOLE /NS-1040-ECH