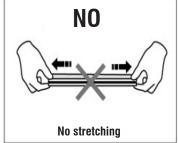

# **Installation Instruction**

## **Neoline Slim**

NS-10410-67-93010

**Wiring Diagram** Maximum run length with a power feed from one end is 5m.



#### Installation



"Allow an extra 6-8mm for end cap and power feed dimensions in site measurements"

1 of 2 INLITE.com.au

**Neoline Slim** 

NS-10410-67-93010

## **Clip Installation**

1. Use screws to fix the clips in position Recommended more than 3 clips per metre





## **Options**







NEOLINE SLIM ALUMINIUM CHANNEL NEOLINE SLIM FIXING CLIP / NS-10410-FC



DIMENSIONS OF THE END CAP /NS-10410-EC



DIMENSIONS OF THE END CAP WITH HOLE /NS-1040-ECH

#### Cutting

/ NS-10410-AC

Neoline is made to order - modifications on site will void the Warranty.

#### **Bending**