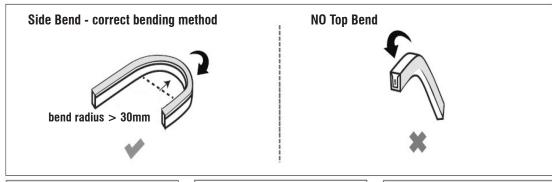

# **Installation Instruction**

## **Neoline Slim**

NS-10410-67-93010

**Wiring Diagram** Maximum run length with a power feed from one end is 5m.



#### Installation



"Allow an extra 6-8mm for end cap and power feed dimensions in site measurements"

1 of 2 INLITE.com.au

**Neoline Slim** 

NS-10410-67-93010

## **Clip Installation**

1. Use screws to fix the clips in position Recommended more than 3 clips per metre





## **Options**







NEOLINE SLIM ALUMINIUM CHANNEL NEOLINE SLIM FIXING CLIP / NS-10410-FC



DIMENSIONS OF THE END CAP /NS-10410-EC



DIMENSIONS OF THE END CAP WITH HOLE /NS-1040-ECH

#### Cutting

/ NS-10410-AC

Neoline is made to order - modifications on site will void the Warranty.

#### **Bending**