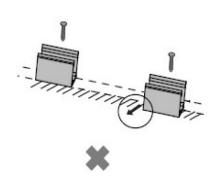

## **Clip Installation**

1. Use screws to fix the clips in position Recommended more than 3 clips per metre