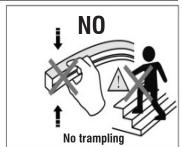

# **Installation Instruction**

## **Neoline Slim**

NS-10410-67-93010

**Wiring Diagram** Maximum run length with a power feed from one end is 5m.



#### Installation



"Allow an extra 6-8mm for end cap and power feed dimensions in site measurements"

1 of 2 INLITE.com.au

**Neoline Slim** 

NS-10410-67-93010

## **Clip Installation**

1. Use screws to fix the clips in position Recommended more than 3 clips per metre





## **Options**







NEOLINE SLIM ALUMINIUM CHANNEL NEOLINE SLIM FIXING CLIP / NS-10410-FC



DIMENSIONS OF THE END CAP /NS-10410-EC



DIMENSIONS OF THE END CAP WITH HOLE /NS-1040-ECH

#### Cutting

/ NS-10410-AC

Neoline is made to order - modifications on site will void the Warranty.

#### **Bending**