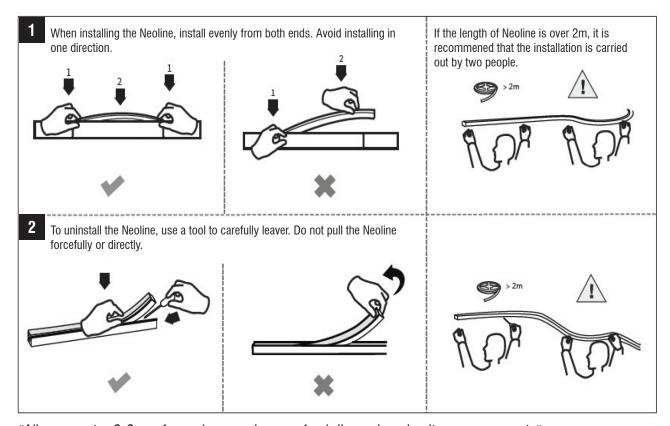

#### Installation

"Allow an extra 6-8mm for end cap and power feed dimensions in site measurements"

1 of 2 INLITE.com.au

**Neoline Slim** 

NS-10410-67-93010