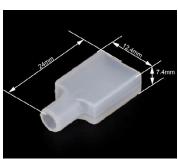

## **Options**

NEOLINE SLIM ALUMINIUM CHANNEL NEOLINE SLIM FIXING CLIP / NS-10410-FC

DIMENSIONS OF THE END CAP /NS-10410-EC

DIMENSIONS OF THE END CAP WITH HOLE /NS-1040-ECH