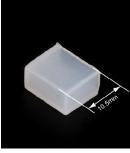

## **Options**

NEOLINE SLIM ALUMINIUM CHANNEL NEOLINE SLIM FIXING CLIP / NS-10410-FC

DIMENSIONS OF THE END CAP /NS-10410-EC

DIMENSIONS OF THE END CAP WITH HOLE /NS-1040-ECH