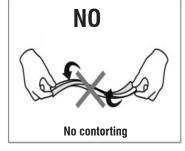

# **Installation Instruction**

## **Neoline Slim**

NS-10410-67-93010

**Wiring Diagram** Maximum run length with a power feed from one end is 5m.



#### Installation



"Allow an extra 6-8mm for end cap and power feed dimensions in site measurements"

1 of 2 INLITE.com.au

**Neoline Slim** 

NS-10410-67-93010

## **Clip Installation**

1. Use screws to fix the clips in position Recommended more than 3 clips per metre





## **Options**







NEOLINE SLIM ALUMINIUM CHANNEL NEOLINE SLIM FIXING CLIP / NS-10410-FC



DIMENSIONS OF THE END CAP /NS-10410-EC



DIMENSIONS OF THE END CAP WITH HOLE /NS-1040-ECH

#### Cutting

/ NS-10410-AC

Neoline is made to order - modifications on site will void the Warranty.

#### **Bending**