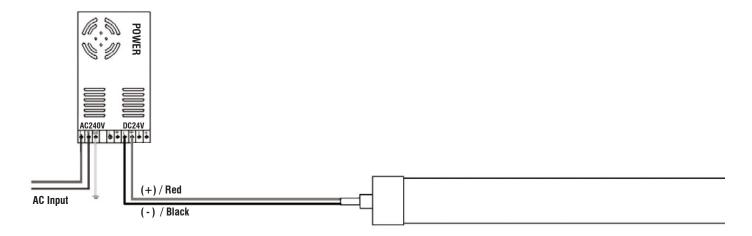

## **Neoline Slim**

NS-10410-67-93010

**Wiring Diagram** Maximum run length with a power feed from one end is 5m.