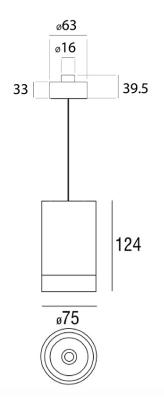

| TUBA SUSPENDED 9W | LED 30K 36D WHITE BLACK |
|-------------------|-------------------------|
|                   |                         |

LL-9082-WB

WHITE BLACK

3000°K

EMISSION: 36° / Symmetric Round

INTEGRAL CONTROL GEAR PHASE-LE, PHASE-TE

POWER: 9W

CURRENT: 300mA

DELIVERED LUMENS: 653Im

Tuba Suspended has been designed with Cree COB LED and an integral phase dimmable driver, ensuring a long service life of L70 50,000 and stable colour temperature tolerant to 3SCDM. With its balanced proportions and minimal form Tuba Suspended fits seamlessly into architectural spaces. Available in matt black, matt white or matt white with black baffel, the Tuba Suspended is finished with a transparent glass lens.