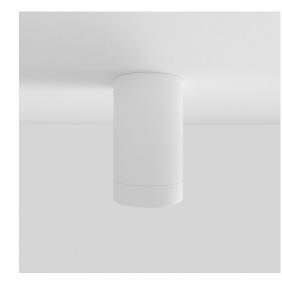

ø75mm

| TUBA SURFACE IP54 9W LED 30K 36D ALL WHITE |  |
|--------------------------------------------|--|
| LL-9081-WW                                 |  |
| WHITE                                      |  |
| 3000°K                                     |  |
| EMISSION: 36° / Symmetric Round            |  |
| INTEGRAL CONTROL GEAR PHASE-LE, PHASE-TE   |  |
| IP54                                       |  |
|                                            |  |
| POWER: 9W                                  |  |
|                                            |  |

CURRENT: 300mA

DELIVERED LUMENS: 653Im

Tuba Surface has been designed with Cree COB LED and an integral phase dimmable driver, ensuring a long service life of L70 50,000 and stable colour temperature tolerant to 3SCDM. With its balanced proportions and minimal form Tuba Surface fits seamlessly into architectural spaces. Available in matt black, matt white or matt white with black baffel, the Tuba Surface is finished with a transparent glass lens, guaranteeing an IP54 rating.