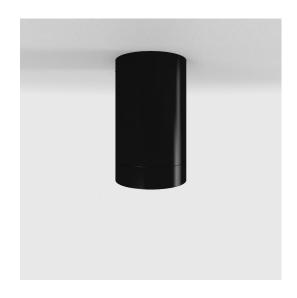

## **IN**LITE

| TUBA SURFACE IP54 9W LED 30K 36D ALL BLACK |
|--------------------------------------------|
| LL-9081-BB                                 |
| BLACK                                      |
| 3000°K                                     |
| EMISSION: 36° / Symmetric Round            |
| INTEGRAL CONTROL GEAR PHASE-LE, PHASE-TE   |
| IP54                                       |
|                                            |
| POWER: 9W                                  |
| CURRENT: 300mA                             |
| DELIVERED LUMENS: 653Im                    |

Tuba Surface has been designed with Cree COB LED and an integral phase dimmable driver, ensuring a long service life of L70 50,000 and stable colour temperature tolerant to 3SCDM. With its balanced proportions and minimal form Tuba Surface fits seamlessly into architectural spaces. Available in matt black, matt white or matt white with black baffel, the Tuba Surface is finished with a transparent glass lens, guaranteeing an IP54 rating.