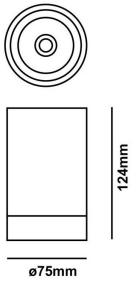

## **IN**LITE

| TUBA SURFACE IP54 9W LED 30K 36D ALL BLACK |
|--------------------------------------------|
| LL-9081-BB                                 |
| BLACK                                      |
| 3000°K                                     |
| EMISSION: 36° / Symmetric Round            |
| INTEGRAL CONTROL GEAR PHASE-LE, PHASE-TE   |
| IP54                                       |
|                                            |
| POWER: 9W                                  |
| CURRENT: 300mA                             |
| DELIVERED LUMENS: 653Im                    |

Tuba Surface has been designed with Cree COB LED and an integral phase dimmable driver, ensuring a long service life of L70 50,000 and stable colour temperature tolerant to 3SCDM. With its balanced proportions and minimal form Tuba Surface fits seamlessly into architectural spaces. Available in matt black, matt white or matt white with black baffel, the Tuba Surface is finished with a transparent glass lens, guaranteeing an IP54 rating.