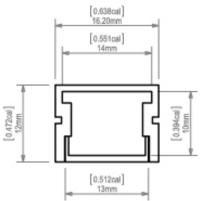

## CURRENT: YmA

Minimum dimensions for 14 mm wide LED strips and to obtain a line of light Dedicated PDS-4-PLUS end cap - no need to cut the covers to fit the end cap LED strips mounted quickly and securely with the 8-KLIK silicone sleeve Easy and clean servicing of watertight LED strips in the profile (without tools or glue) Multiple additional accessories Can be sealed by Klus in fixed lengths to achieve an IP65 waterproof rating