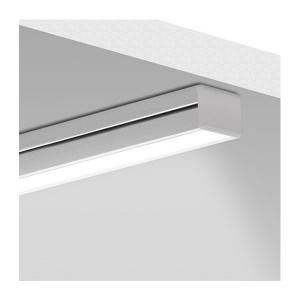

## 2M PDS4 PLUS PROFILE

## C1263ANODA\_2

SILVER ANODISED

Remote CONTROL GEAR REMOTE

IP65

## CURRENT: YmA

Minimum dimensions for 14 mm wide LED strips and to obtain a line of light Dedicated PDS-4-PLUS end cap - no need to cut the covers to fit the end cap LED strips mounted quickly and securely with the 8-KLIK silicone sleeve Easy and clean servicing of watertight LED strips in the profile (without tools or glue) Multiple additional accessories Can be sealed by Klus in fixed lengths to achieve an IP65 waterproof rating